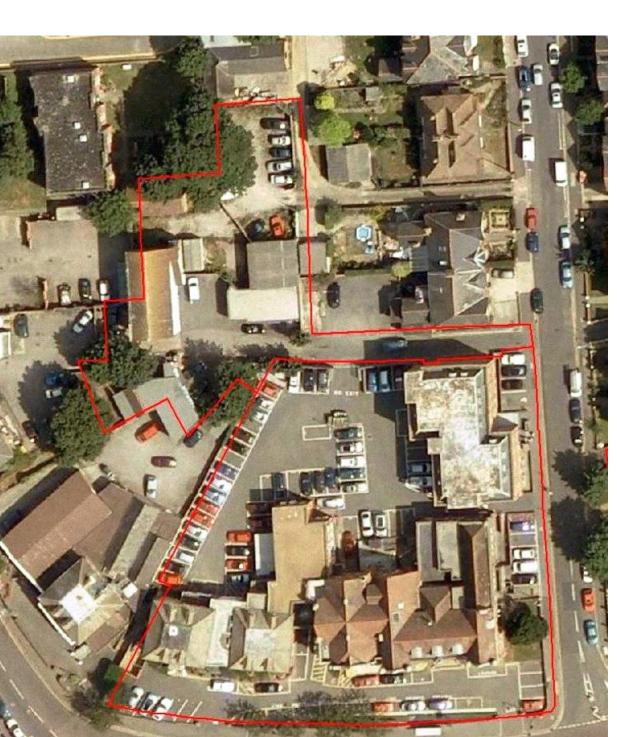

## Site location map with indicative boundary

## Site description

The Town Hall complex comprises the Town Hall, including all extensions, the Amherst Road building, the property leased to Autolec Motor Factors and all associated access and parking. There is an opportunity to review how this site could be developed to support regeneration, environmental, and potentially housing, objectives.

The main Town Hall is mostly three storeys with south facing frontage, although several single and double storey extensions have been added over the years. The Amherst Road building is four storeys with a mansard roof and solar panels installed. Autolec is two storeys.

There is access and parking to the front for a small number of cars (20), with the main rear car park for 50 cars being accessed from Amherst Road. This rear access is shared with Autolec Motor Factors and the adults' day care centre adjacent to the Amherst Road building.

The Town Hall car park is exited via a narrow drive between the main building and the Amherst Road building. An overflow car park is situated to the north of the site, providing parking for around 15 cars. Its surface is unmade, and it shares access with residential units.